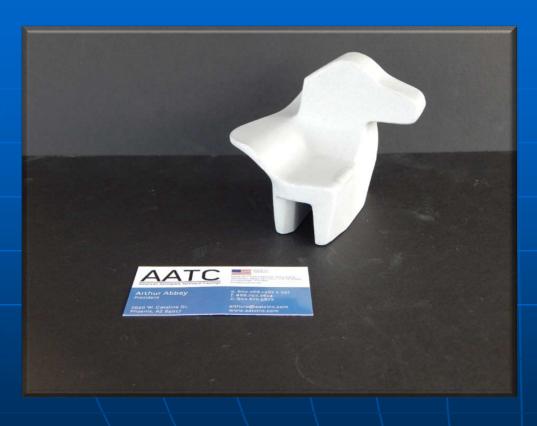

Typical Wall Thickness: 0.25 in (6.35 mm)

Material: 357.0 - T6

Program: CRASH DUMMY BODY PARTS

Weight: .94 lbs. (426.38 g)

Height: 3.40 in (86.36 mm)

Typical Wall Thickness: 0.25 in (6.35 mm)

Material: 357.0 - T6

Program: CRASH DUMMY BODY PARTS