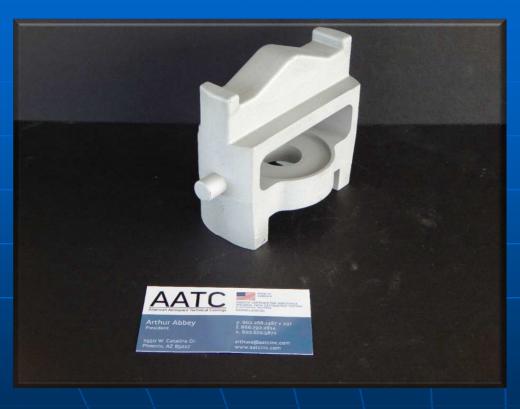

Weight: 1.88 lbs. (852.75 g)

Height: 3.18 in (80.77 mm)

Typical Wall Thickness: 0.22 in (5.59 mm)

Material: 357.0 - T6

Program: CRASH DUMMY BODY PARTS

Weight: 1.88 lbs. (852.75 g)

Height: 4.25 in (107.95 mm)