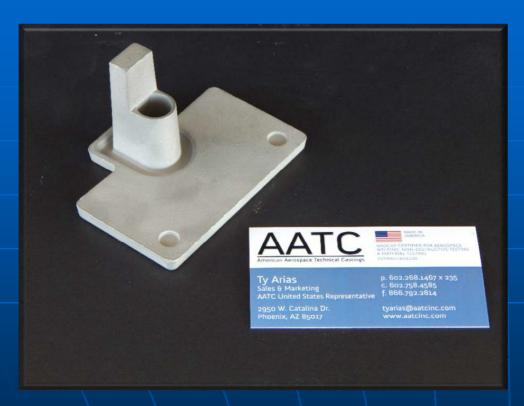

## SAMPLE PARTS\_COMMERCIAL

(REVISION 2014\_0630)

Weight: 0.61 lbs. (276.69 g)

Height: 2.00 in (50.80 mm)

Typical Wall Thickness: 0.25 in (6.35 mm)

Material: 304L

Program: BEVERAGE DISPENSER

NOZZLE, RETAIL