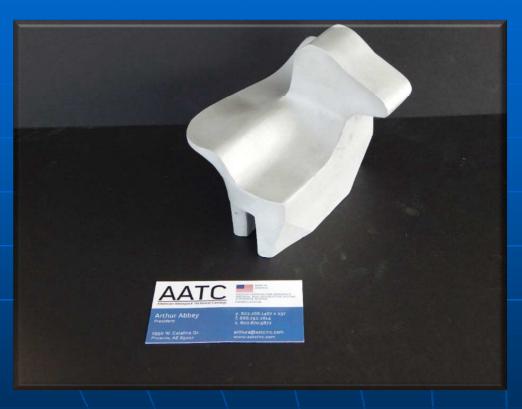

Weight: 1.88 lbs. (852.75 g)

Height: 3.18 in (80.77 mm)

Typical Wall Thickness: 0.22 in (5.59 mm)

Material: 357.0 - T6

Program: CRASH DUMMY BODY PARTS

Weight: 1.88 lbs. (852.75 g)

Height: 4.25 in (107.95 mm)

Typical Wall Thickness: 0.25 in (6.35 mm)

Material: 357.0 - T6

Program: CRASH DUMMY BODY PARTS

Weight: .94 lbs. (426.38 g)

Height: 3.40 in (86.36 mm)

Typical Wall Thickness: 0.25 in (6.35 mm)

Material: 357.0 - T6